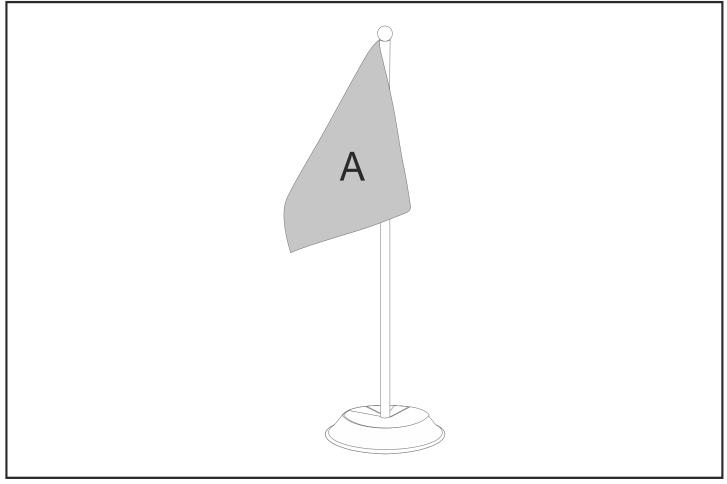

## **DISPLAY-1000**

Champion Desk Flag 150mm x 100mm

## **Branding Options:**

| Position | Branding Method (Branding Code) | No. of Colours | Dimension               |
|----------|---------------------------------|----------------|-------------------------|
| А        | Digital Display (DD)            | Full Colour    | 150mm wide x 100mm high |