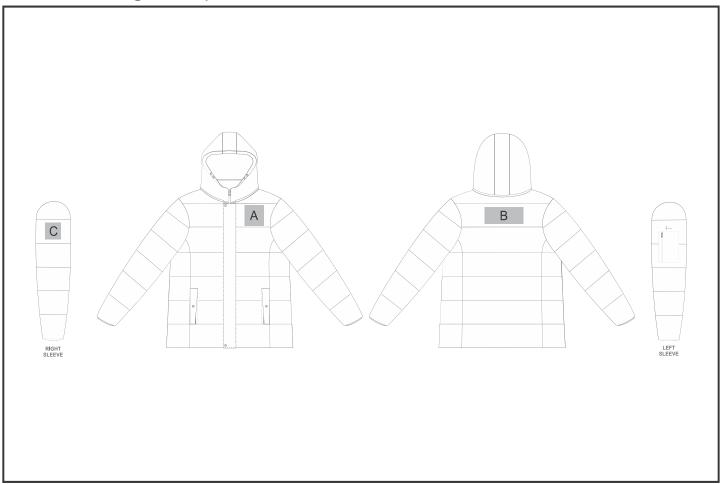

## **JC-AV-128-A**

Mens Alex Varga Montpellier Jacket

## Need to know:

- Includes 1-Position Embroidery (setup fees apply)
- EMB inclusive parameters: Left/Right Chest or Back = 100mm x 100mm
- EMB: No Branding on Right Chest and Right Sleeve.
- The panels on the garment are inconsistent from Small to XL.
- The logo will be branded in the closest left chest and back panel, to the standard left chest and back position.

## **Branding Options:**

| Position | Branding Method (Branding Code)       | No. of Colours | Dimension               |
|----------|---------------------------------------|----------------|-------------------------|
| Α        | Embroidery (EM-CLOTHING)              | N/A            | 100mm wide x 60mm high  |
| А        | Digital Transfer Clothing A6 (DTC-A6) | Full Colour    | 100mm wide x 100mm high |
| А        | Silicone (STP-A)                      | N/A            | 30mm wide x 30mm high   |
| Α        | Silicone (STP-B)                      | N/A            | 50mm wide x 50mm high   |
| Α        | Silicone (STP-C)                      | N/A            | 80mm wide x 80mm high   |

| В | Embroidery (EM-CLOTHING)              | N/A         | 150mm wide x 80mm high |
|---|---------------------------------------|-------------|------------------------|
| В | Digital Transfer Clothing A6 (DTC-A6) | Full Colour | 148mm wide x 80mm high |
| В | Digital Transfer Clothing A5 (DTC-A5) | Full Colour | 150mm wide x 80mm high |
| В | Silicone (STP-A)                      | N/A         | 30mm wide x 30mm high  |
| В | Silicone (STP-B)                      | N/A         | 50mm wide x 50mm high  |
| В | Silicone (STP-C)                      | N/A         | 80mm wide x 80mm high  |
| В | Silicone (STP-D)                      | N/A         | 120mm wide x 40mm high |
|   |                                       |             |                        |
| С | Digital Transfer Clothing A6 (DTC-A6) | Full Colour | 80mm wide x 50mm high  |
| С | Silicone (STP-A)                      | N/A         | 30mm wide x 30mm high  |
| С | Silicone (STP-B)                      | N/A         | 50mm wide x 50mm high  |